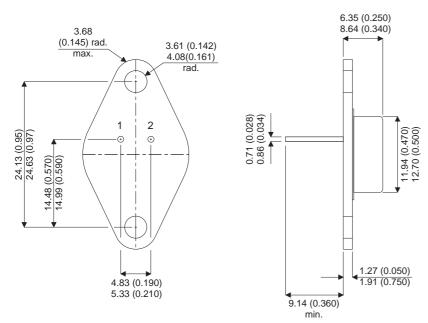

Dimensions in mm (inches).

## TO66 (TO213AA) PINOUTS

1 - Base

2 - Emitter

Case - Collector

| Parameter                 | Test Conditions        | Min. | Тур. | Max.  | Units |
|---------------------------|------------------------|------|------|-------|-------|
| V <sub>CEO</sub> *        |                        |      |      | 60    | V     |
| I <sub>C(CONT)</sub>      |                        |      |      | 4     | Α     |
| h <sub>FE</sub>           | $@ 3/2 (V_{CE} / I_C)$ | 750  |      | 18000 | -     |
| f <sub>t</sub>            |                        |      | 4M   |       | Hz    |
| P <sub>D</sub>            |                        |      |      | 50    | W     |
| * Maximum Working Voltage |                        |      |      |       |       |